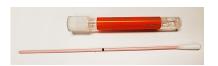

## **NAAT Swab**

1

Remove orange collection kit from bag.

Peel open outer package and remove swab and tube from package.

Hold the swab at the dashed line with your thumb and forefinger.

Insert swab 1 inch into the rectum and twirl the swab in a circle at least 5 times.