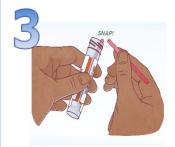

Remove the swab but do not put it down.

Place swab into the tube and snap at the dashed line. Twist the cap back on tube.