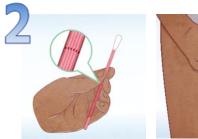

## **NAAT Swab**

1

Remove orange collection kit from bag.

Peel open outer package and remove swab and tube from package.

Hold the swab at the dashed line with your thumb and forefinger.

Insert swab 1 inch into the rectum and twirl the swab in a circle at least 5 times.