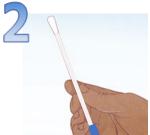

## **NAAT Swab**

1

Remove orange collection kit from bag.

Peel open outer package and remove swab and tube from package.

Hold the swab at the dashed line with your thumb and forefinger.

Insert swab 1 inch into the rectum and twirl the swab in a circle at least 5 times.

## **Culture Swab**

1

Remove clear collection kit from bag.

Peel open outer package and remove tube from package.

Remove lid from the tube.

Hold the swab with your thumb and forefinger.

Insert swab 1 inch into the rectum and twirl the swab in a circle at least 5 times.