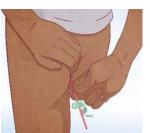

## **NAAT Swab**

1

Remove orange collection kit from bag.

Peel open outer package and remove swab and tube from package.

Hold the swab at the dashed line with your thumb and forefinger.

Insert swab 1 inch into the rectum and twirl the swab in a circle at least 5 times.