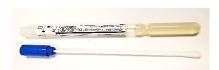

## **NAAT Swab**

1

Remove orange collection kit from bag.

Peel open outer package and remove swab and tube from package.

Hold the swab at the dashed line with your thumb and forefinger.

Insert swab 1 inch into the rectum and twirl the swab in a circle at least 5 times.