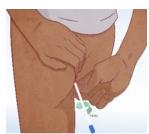

## **NAAT Swab**

1

Remove orange collection kit from bag.

Peel open outer package and remove swab and tube from package.

Hold the swab at the dashed line with your thumb and forefinger.

Insert swab 1 inch into the rectum and twirl the swab in a circle at least 5 times.

## **Culture Swab**

1

Remove clear collection kit from bag.

Peel open outer package and remove tube from package.

Remove lid from the tube.

Hold the swab with your thumb and forefinger.

Insert swab 1 inch into the rectum and twirl the swab in a circle at least 5 times.