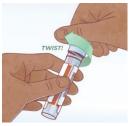

Remove the swab but do not put it down.

Place swab into the tube and snap at the dashed line. Twist the cap back on tube.