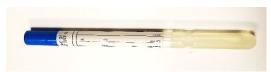

## **NAAT Swab**

1

Remove orange collection kit from bag.

Peel open outer package and remove swab and tube from package.

Hold the swab at the dashed line with your thumb and forefinger.

Insert swab 1 inch into the rectum and twirl the swab in a circle at least 5 times.

Remove the swab but do not put it down.

Place swab into the tube and snap at the dashed line. Twist the cap back on tube.